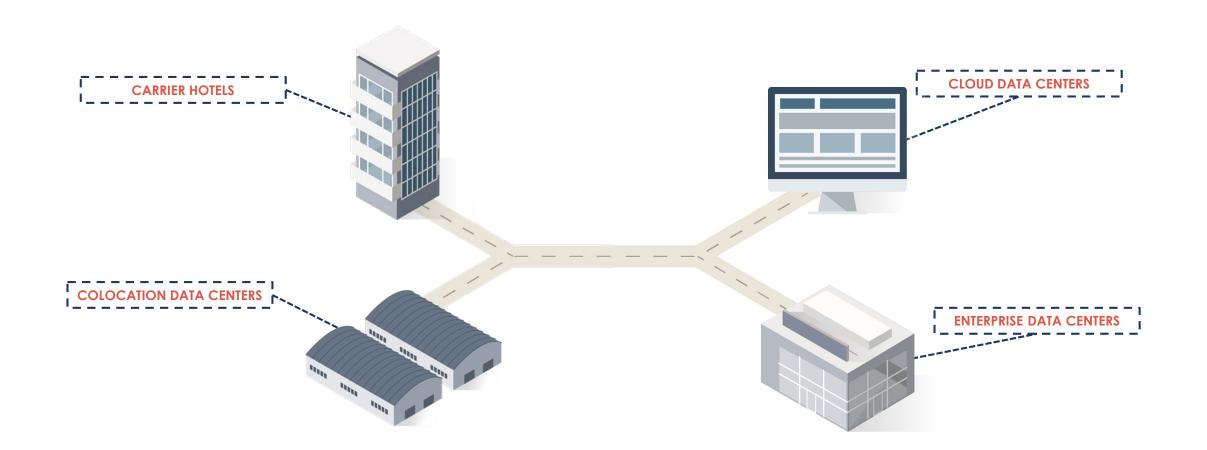

Executive team averages 10+ years working together, with 65+ years of data center experience through investing in and managing \$10+ billion across acquisition and development projects.



Continual expansion of turnkey, powered shell and build-to-suit product supported by +\$2B of initial development capital from long-term oriented institutional investors.



National platform of scalable data center campuses, capable of over 100MW per campus in new and existing markets.

## WHAT IS A DATA CENTER?

-----

### WHAT IS A DATA CENTER?

#### **DEFINING A DATA CENTER**

A building that houses IT hardware/servers and supports their effective operation by providing power, cooling and connectivity infrastructure.



### WHERE ARE DATA CENTERS FOUND?



### WHAT TYPES OF DATA CENTERS ARE THERE?



## WHY DO DATA CENTERS MATTER?

## OUR INTERACTION WITH DATA CENTERS



### EXPONENTIAL DATA CREATION



### DATA CENTER MARKET MATURATION

#### NOW DEMAND IS MIGRATING TOWARDS MORE FLEXIBLE DATA CENTER & IT SOLUTIONS



# WHY YOU AND YOUR CLIENTS NEED TO KNOW ABOUT DATA CENTERS

### DIFFERENTIATED VALUE PROPOSITION

## ECONOMIC OPPORTUNITIES

BUSINESS OUTCOMES

## IDENTIFYING OPPORTUNITIES

#### SAVINGS

Data centers can present significant savings for your clients

#### **COMMISSIONS/FEES**

Data center transactions pay significantly higher commissions than traditional commercial real estate (4% of TCV)

#### **MEASURABLE IMPACT**

An optimized data center strategy can deliver positive financial and operational impact across your clients' organizations

#### **STRATEGIC DIFFERENTIATOR*