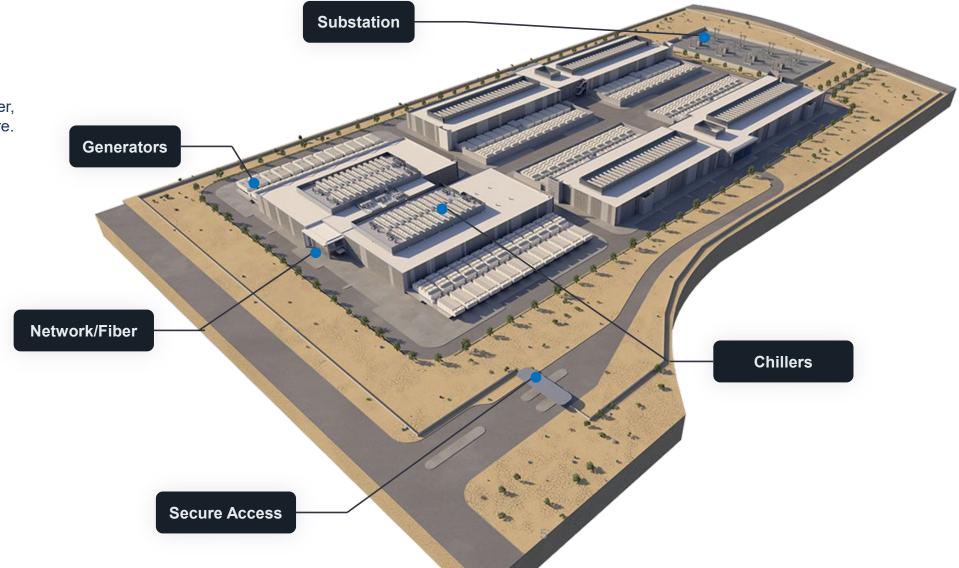

#### **DEFINING A DATA CENTER**

A building that houses IT hardware/servers and supports their effective operation by providing power, cooling and connectivity infrastructure.